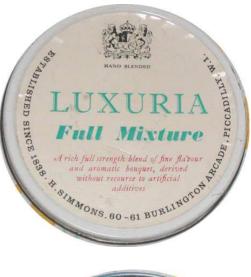

Today, all I can say is: DON'T SMOKE! In the end it will ruin your health and kill you.

Here comes what I tried out – in alphabetically order:

My all time favourite!