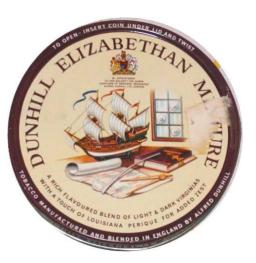

To remember which pipe tobaccos I had tried, I kept the lid of the can. Weird... I know. I have been told so many times from friends... Virginia tobacco turned out to be the tobacco for me and especially the ones from Dunhill. They ended as my favourites. I must admit, that the Danish brand Mac Baren's also suited me well, even if "real" pipe smokers did put it down as "sawdust".

Today, all I can say is: DON'T SMOKE! In the end it will ruin your health and kill you.

Here comes what I tried out – in alphabetically order:

My all time favourite!