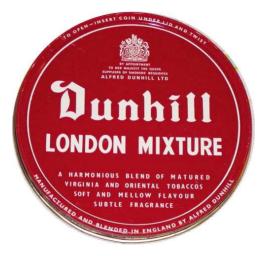

To remember which pipe tobaccos I had tried, I kept the lid of the can. Weird... I know. I have been told so many times from friends... Virginia tobacco turned out to be the tobacco for me and especially the ones from Dunhill. They ended as my favourites. I must admit, that the Danish brand Mac Baren's also suited me well, even if "real" pipe smokers did put it down as "sawdust".

Today, all I can say is: DON'T SMOKE! In the end it will ruin your health and kill you.

Here comes what I tried out – in alphabetically order:

My all time favourite!