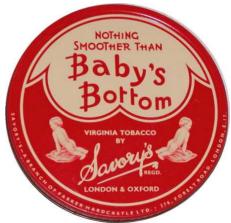

Today, all I can say is: DON'T SMOKE! In the end it will ruin your health and kill you.

Here comes what I tried out – in alphabetically order:

My all time favourite!