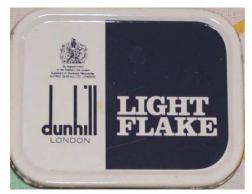

To remember which pipe tobaccos I had tried, I kept the lid of the can. Weird... I know. I have been told so many times from friends... Virginia tobacco turned out to be the tobacco for me and especially the ones from Dunhill. They ended as my favourites. I must admit, that the Danish brand Mac Baren's also suited me well, even if "real" pipe smokers did put it down as "sawdust".

Today, all I can say is: DON'T SMOKE! In the end it will ruin your health and kill you.

Here comes what I tried out – in alphabetically order:

My all time favourite!