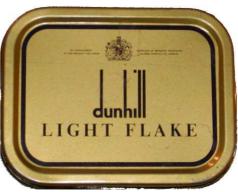

To remember which pipe tobaccos I had tried, I kept the lid of the can. Weird... I know. I have been told so many times from friends... Virginia tobacco turned out to be the tobacco for me and especially the ones from Dunhill. They ended as my favourites. I must admit, that the Danish brand Mac Baren's also suited me well, even if "real" pipe smokers did put it down as "sawdust".

Today, all I can say is: DON'T SMOKE! In the end it will ruin your health and kill you.

Here comes what I tried out – in alphabetically order:

My all time favourite!